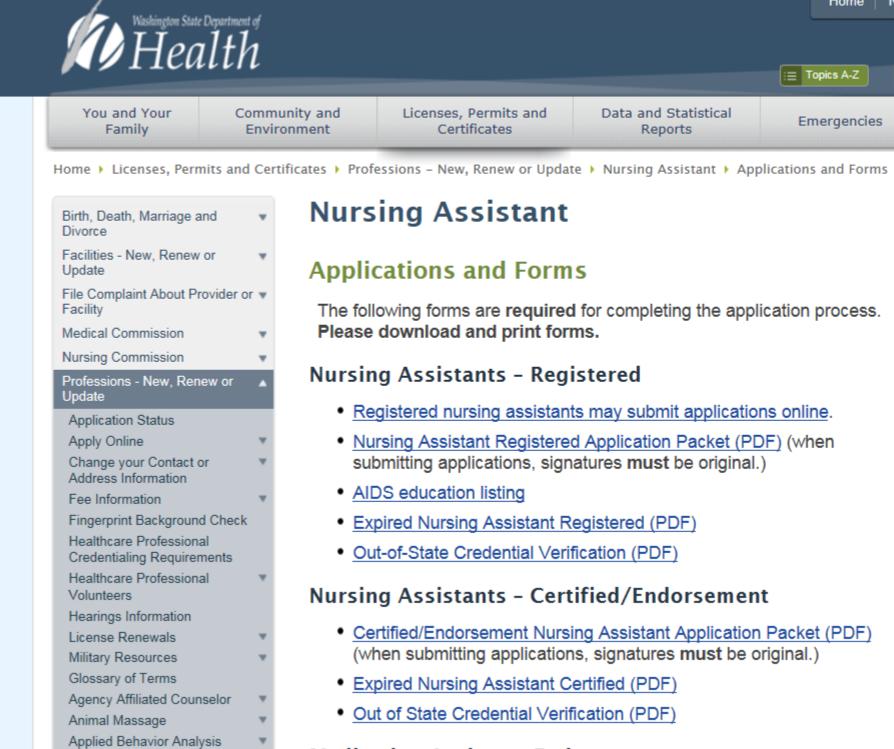

#### **Nursing Assistant**

Licenses, Permits and

Certificates

#### **Applications and Forms**

The following forms are required for completing the application process. Please download and print forms.

Data and Statistical

Reports

#### Nursing Assistants - Registered

- Registered nursing assistants may submit applications online.
- Nursing Assistant Registered Application Packet (PDF) (when submitting applications, signatures must be original.)
- AIDS education listing
- Expired Nursing Assistant Registered (PDF)
- Out-of-State Credential Verification (PDF)

#### Nursing Assistants - Certified/Endorsement

- Certified/Endorsement Nursing Assistant Application Packet (PDF) (when submitting applications, signatures must be original.)
- Expired Nursing Assistant Certified (PDF)
- Out of State Credential Verification (PDF)