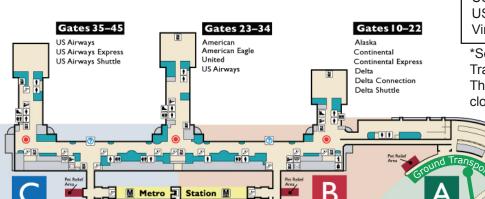

## **AIRPORT SHUTTLE ARRIVAL/PICK UP LOCATION**

US Airway Virgin America

## **TERMINAL A**

Hotel Shuttle Booth Cross the walk way towards the booth title "Hotel Shuttle"

## TERMINAL A

Air Canada AirTran Frontier JetBlue

Southwest Spirit Sun Country

# (Level 1) BAGGAGE CLAIM

Baggage Claim Level -1(Door 9) stand under sign "Hotel Shuttle"

(Level 2) CONCOURSE