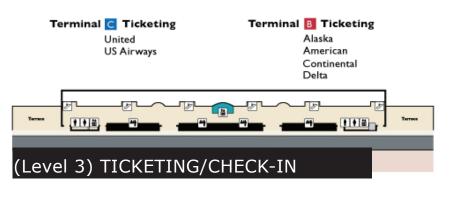

## **TERMINAL C**

Baggage Claim Level -1(Door 9) stand under sign "Hotel Shuttle" Alaska Air American Delta UNITED

## **TERMINAL B**

Baggage Claim Level -1(Door 5) stand under sign "Hotel Shuttle" Air Canada

AirTran

**Frontier** 

**JetBlue** 

Southwest

Spirit Airline

**Sun Country** 

# TERMINAL C

US Airway Virgina America Baggage Claim Level -1(Door 5) stand under sign "Hotel Shuttle"

#### TERMINAL B

Alaska American Delta UNITED Hotel Shuttle Booth Cross the walk way towards the booth title "Hotel Shuttle"