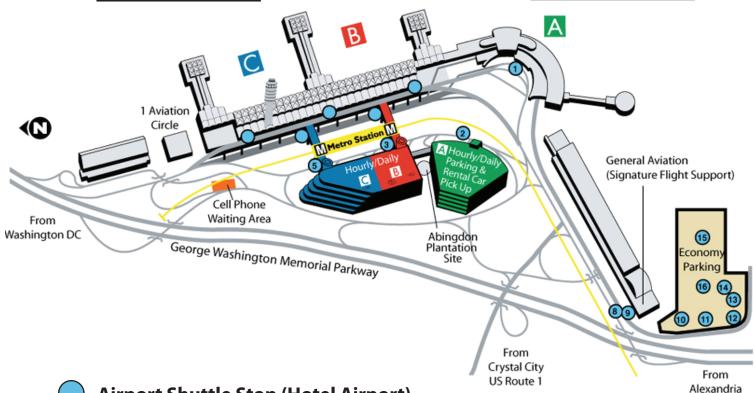

#### **Airport Shuttle Stop (Hotel Airport)**

Courtesy Buses between Economy Parking, Satellite Lot, Garage/Rental Cars Metroral and Terminals

\*\*Hotel shuttle departs from the hotel at 5am - 11pm (every 20 minutes on the hour)

## Metrorail

Serves **BLUE** and **YELLOW** lines

## Cell Phone Waiting Area

This is FREE lot. Maximum wait time is 1 HOUR. Driver must remain with vehicle. No commercial vehicles are allowed.

# AIRPORT SHUTTLE ARRIVAL/PICK UP LOCATION

A Parking and Rental Cars

Airlines Serving DCA
Air Canada...........888-247-2262
AirTrain........800-AIRTRAN (247-8726)
Alaska Airline.....800-252-7522
American Airlines..800-433-7300
Delta.......800-221-1212
Frontier......800-432-1359
JetBlue......800-538-2583
Southwest......800-538-2583
Sun Country......800-359-6786
United.......800-864-8331
US Airways Shuttle
US Airways Shuttle
US Airways Express
Virgin America......877-359-8474